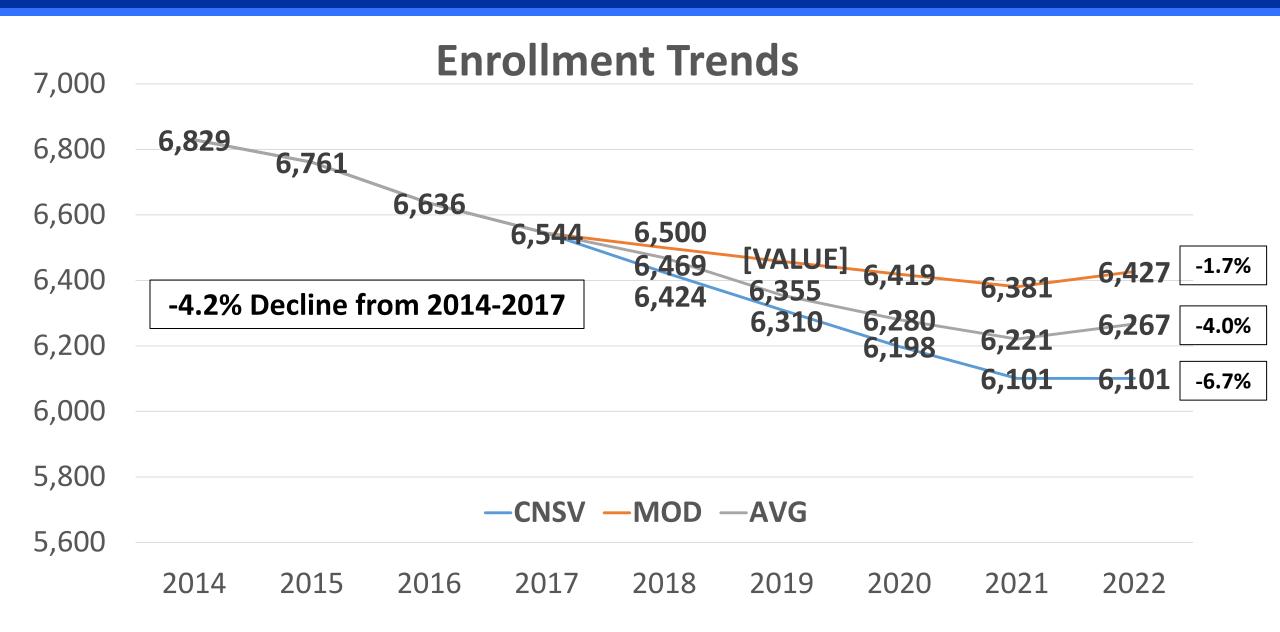

### Summary

| Level      | Current<br>Enrollment | 2018<br>Projection | +/-         |
|------------|-----------------------|--------------------|-------------|
| Elementary | 2,488                 | 2,488              | 0           |
| Middle     | 1,478                 | 1,485              | 7           |
| High       | 2,578                 | 2,499              | -79         |
| Total      | 6,544                 | 6,472              | -72 (-1.1%) |